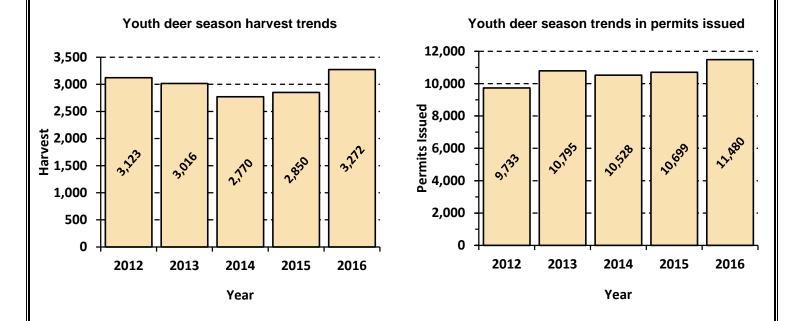

### 2016 Youth Deer Season Results

Length: 3 days

Number of Counties Open: 99 (closed in Cook, DuPage, and Lake)

**Special Regulations:** Participation limited to youths under the age of 18 (changed from 16 this year), and hunters must be accompanied by a responsible supervising adult. One county-specific either-sex permit (available OTC) or one special hunt area permit (issued via lottery) allowed per hunter. Beginning this year, unfilled youth permits were also valid during 1<sup>st</sup> segment of firearm deer season.

Harvest: 3,272 (new record)

Previous Record: 3,123 (2012)

Harvest Sex Ratio: 49.8% male: 50.2% female (41.5% antlered: 58.5% antlerless)

Hunter Success Rate: 28.5%

Top 5 Counties: Pike (131), Randolph (130), Jackson (98), Jefferson (93), Adams (89)