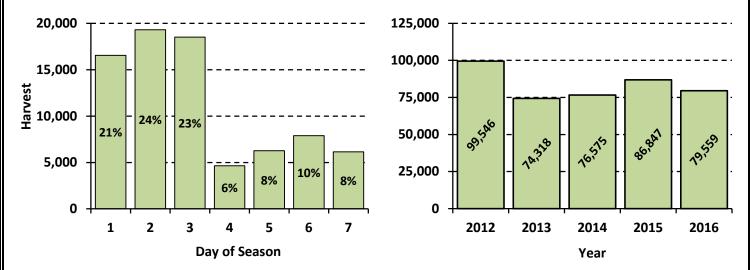

Corn Harvest: Virtually complete (97%), except for a few locations in northern Illinois

Deer Harvest: 79,559

Season Record: 123,792 (2005)

Harvest Sex Ratio: 58.0% male: 42.0% female (47.2% antlered: 52.8% antlerless)

#### Firearm deer season harvest trends

| Trends in the number of firearm dee                     | r season | permits i | ssued sta | atewide |         |
|---------------------------------------------------------|----------|-----------|-----------|---------|---------|
| Permit Type                                             | 2012     | 2013      | 2014      | 2015    | 2016    |
| Landowner Property-Only Hunting Permit, Either-Sex      | 42,978   | 41,288    | 40,466    | 39,183  | 38,677  |
| Landowner Property-Only Hunting Permit, Antlerless-Only | 42,619   | 40,948    | 40,102    | 38,823  | 38,327  |
| Full-season Either-Sex Permit                           | 163,512  | 162,953   | 157,915   | 155,263 | 155,915 |
| Full-season Antlerless-Only Permit                      | 107,726  | 103,145   | 92,483    | 87,746  | 80,024  |
| First-season Either-Sex Permit                          | 727      | 739       | 698       | 718     | 719     |
| First-season Antlerless-Only Permit                     | 472      | 423       | 397       | 371     | 347     |
| Second-season Either-Sex Permit                         | 1,102    | 1,100     | 1,025     | 995     | 958     |
| Second-season Antlerless-Only Permit                    | 129      | 139       | 88        | 56      | 63      |
| TOTAL                                                   | 359,265  | 350,735   | 333,174   | 323,155 | 315,030 |