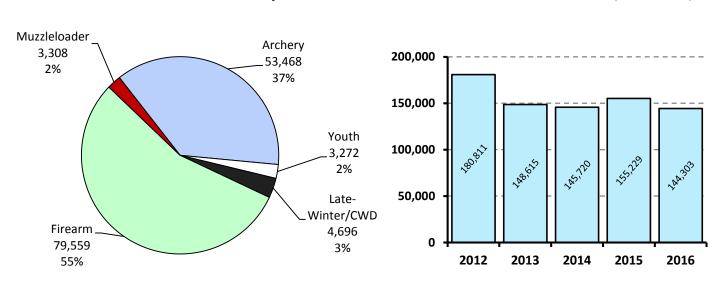

Total Harvest (all seasons): 144,303

Record Harvest: 201,209 (2005)

Harvest Sex Ratio (all seasons): 55.5% male: 45.5% female; (45.4% antlered: 54.6% antlerless)

2016-2017 Illinois deer harvest by season

Recent deer harvest trends (all seasons)