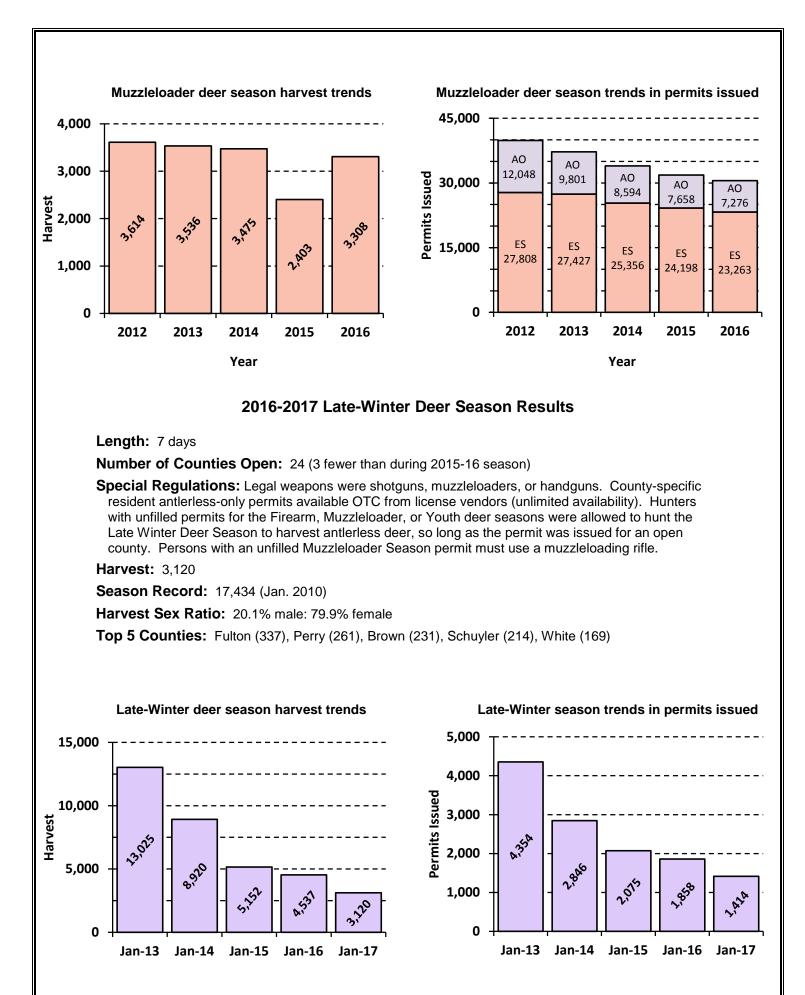

### 2016 Muzzleloader Deer Season Results

#### Length: 3 days

Number of Counties Open: 99 (closed in Cook, DuPage, Lake)

**Special Regulations:** County-specific (or special hunt area-specific) permits issued via lotteries; unallocated permits subsequently available OTC through end of season. Hunters with muzzleloader permits were also allowed to hunt with a muzzleloader during the 2<sup>nd</sup> Firearm Deer Season (4 days). Recipients of landowner permits (for their own property only) valid during the Firearm Deer Season could use those unfilled permits during the Muzzleloader Deer Season so long as they used a muzzleloading rifle.

Harvest: 3,308

Season Record: 5,973 (2006)

Harvest Sex Ratio: 43.5% male: 56.5% female (31.9% antlered: 68.1% antlerless)

Top 5 Counties: Pike (160), Adams (105), Fulton (92), Randolph (88), Jefferson (84)