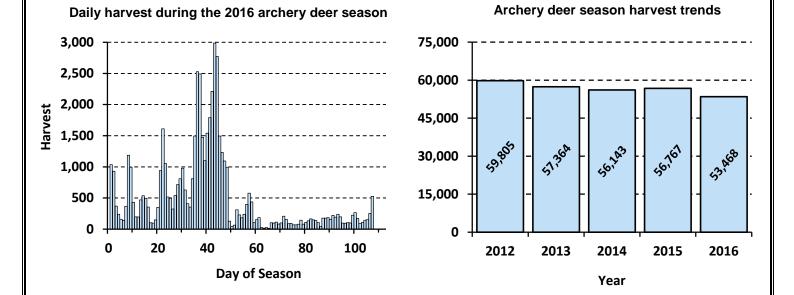

#### Harvest: 53,468

Season Record: 66,093 (2005)

Harvest Sex Ratio: 55.3% male: 44.7% female (47.3% antlered: 52.7% antlerless)

**Top 5 Counties:** Pike (2,062), Fulton (1,492), Jefferson (1,231), Adams (1,202), Randolph (1,005)

| Trends in the number of archery dee                     | er season | permits | issued st | atewide |         |
|---------------------------------------------------------|-----------|---------|-----------|---------|---------|
| Permit Type                                             | 2012      | 2013    | 2014      | 2015    | 2016    |
| Landowner Property-Only Hunting Permit, Either-Sex      | 34,222    | 33,603  | 33,337    | 32,660  | 32,610  |
| Landowner Property-Only Hunting Permit, Antlerless-Only | 34,222    | 33,603  | 33,337    | 32,660  | 32,610  |
| Single Either-Sex Permit                                | 327       | 340     | 530       | 447     | 318     |
| Single Antlerless-Only Permit                           | 11,581    | 11,190  | 10,652    | 6,067   | 6,909   |
| Combination Over-the-Counter Permit (double permit)     | 139,358   | 137,457 | 134,059   | 136,721 | 132,981 |
| TOTAL                                                   | 219,710   | 216,193 | 211,915   | 208,555 | 205,428 |